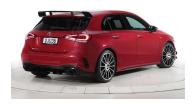

## 2022 Mercedes-AMG A35

## \$74,990 Drive Away

Model: Class: Class **Body Type:** Hatchback Colour: 25000 kms Kilometres: **Engine:** 

2.0 Litres

Petrol - Unleaded ULP **Transmission: Sports Automatic Dual** Fuel Type:

Clutch

A35

Red

**Drive Type:** Four Wheel Drive Doors: 5

**Reg Plate:** QJU36 **Cylinders:** 4 cylinders

Stock #: 602553 VIN: W1K1770512V115261