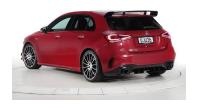

## 2022 Mercedes-AMG A35

## \$74,990 Drive Away

Model: Class: Class **Body Type:** Hatchback Colour: 25000 kms Kilometres: **Engine:** 

2.0 Litres

Petrol - Unleaded ULP **Transmission: Sports Automatic Dual** Fuel Type:

Clutch

A35

Red

**Drive Type:** Four Wheel Drive Doors: 5

**Reg Plate:** QJU36 **Cylinders:** 4 cylinders

Stock #: 602553 VIN: W1K1770512V115261