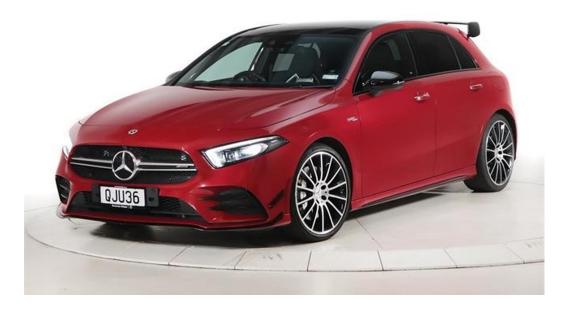

## 2022 Mercedes-AMG A35

## \$74,990 Drive Away

Model: Class: Class **Body Type:** Hatchback Colour: 25000 kms Kilometres: **Engine:** 

2.0 Litres

Petrol - Unleaded ULP **Transmission: Sports Automatic Dual** Fuel Type:

Clutch

A35

Red

**Drive Type:** Four Wheel Drive Doors: 5

**Reg Plate:** QJU36 **Cylinders:** 4 cylinders

Stock #: 602553 VIN: W1K1770512V115261